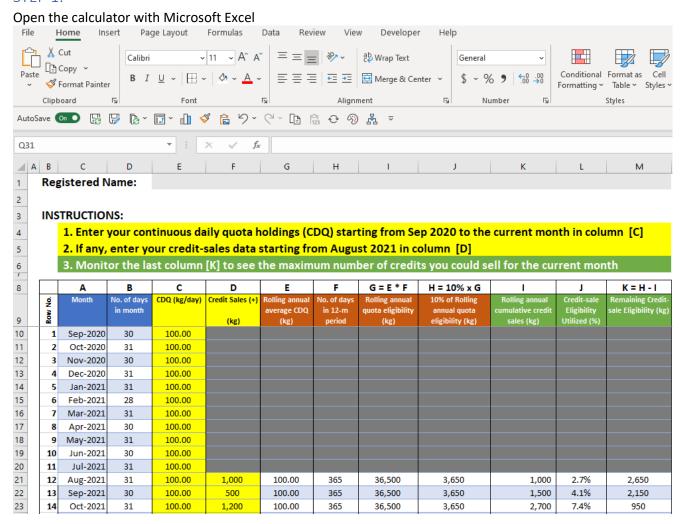

STEP 1:

## Steps to using the CSR Calculator are as follows (screenshots below):

- 1. Open the CSR calculator with Microsoft Excel.
- 2. Enter your respective CDQ holdings beginning in September 2020 to the current month in [column C].
- 3. If any, enter as a positive number in [column D], the total kg of credits sold (or the total kg of credits you plan to sell) starting in August 2021.
- 4. Monitor the results in [column K] to see the maximum kg of credits you could sell in the current month, subject to the 10% CSR policy limit.